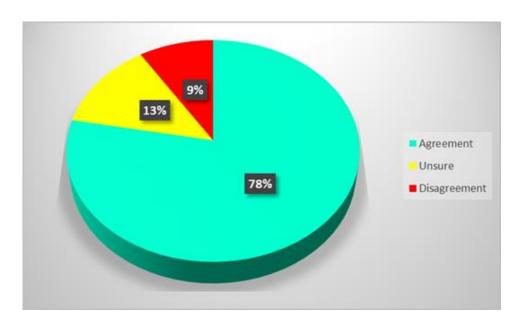

Number of responses = 701

## SURVEY STATEMENTS: NATIONAL PICTURE

| Statements                                                                                    | To a great<br>extent | To a large<br>extent | Somewhat | Little | Not at all | Totals |
|-----------------------------------------------------------------------------------------------|----------------------|----------------------|----------|--------|------------|--------|
| 9. Renewable energy                                                                           | 397                  | 160                  | 78       | 20     | 44         | 699    |
| infrastructure projects are contributing to higher electricity prices in your local community | (57%)                | (23%)                | (11%)    | (3%)   | (6%)       | (100%) |
| 10. Renewable energy                                                                          | 388                  | 161                  | 91       | 21     | 40         | 701    |
| infrastructure projects are contributing to cost of living pressures in your local community  | (55%)                | (23%)                | (13%)    | (3%)   | (6%)       | (100%) |