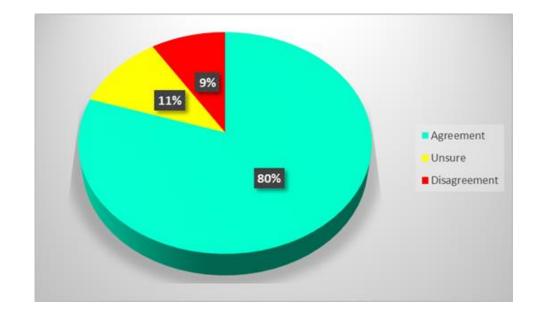

## **SURVEY STATEMENTS 9 & 10: NATIONAL PICTURE**

Statement 9. Renewable energy infrastructure projects are contributing to higher electricity prices in your local community

Number of responses = 699

Statement 10. Renewable energy infrastructure projects are contributing to cost of living pressures in your local community

## SURVEY STATEMENTS: NATIONAL PICTURE

| Statements                                                                                    | To a great<br>extent | To a large<br>extent | Somewhat | Little | Not at all | Totals |
|-----------------------------------------------------------------------------------------------|----------------------|----------------------|----------|--------|------------|--------|
| 9. Renewable energy                                                                           | 397                  | 160                  | 78       | 20     | 44         | 699    |
| infrastructure projects are contributing to higher electricity prices in your local community | (57%)                | (23%)                | (11%)    | (3%)   | (6%)       | (100%) |
| 10. Renewable energy                                                                          | 388                  | 161                  | 91       | 21     | 40         | 701    |
| infrastructure projects are contributing to cost of living pressures in your local community  | (55%)                | (23%)                | (13%)    | (3%)   | (6%)       | (100%) |