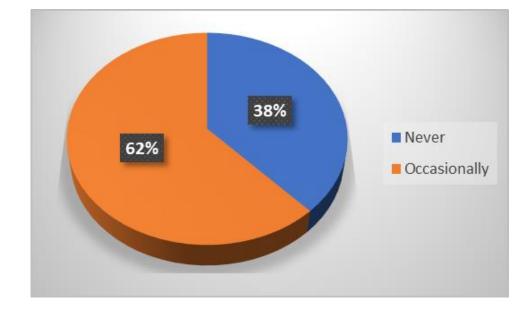

## **SURVEY**

Question 1. Do you have trouble staying focused on the present moment?

Number of responses: 678

Question 2. During work hours, do you have a hard time staying focused and concentrating on the task-at-hand?

## SURVEY HEALTH & SOCIAL IMPLICATIONS

| Questions                                                                                            | Never   | Sometimes | Often   | Almost<br>always | Totals |
|------------------------------------------------------------------------------------------------------|---------|-----------|---------|------------------|--------|
| 1. Do you have trouble staying focused on the present moment?                                        | 258     | 292       | 95      | 33               | 678    |
|                                                                                                      | (38%)   | (43%)     | (14%)   | (5%)             | (100%) |
| 2. During work hours, do you have a hard time staying focused and concentrating on the task-at-hand? | 273     | 293       | 87      | 23               | 676    |
|                                                                                                      | (40.5%) | (43%)     | (13%)   | (3.5%)           | (100%) |
| 3. Do you feel like withdrawing from family, friends, and isolating yourself?                        | 280     | 273       | 91      | 34               | 678    |
|                                                                                                      | (41.5%) | (40%)     | (13.5%) | (5%)             | (100%) |
| 4. Do you feel irritable, annoyed, or angry over trivial issues?                                     | 184     | 347       | 110     | 35               | 676    |
|                                                                                                      | (27%)   | (51.5%)   | (16.5%) | (5%)             | (100%) |