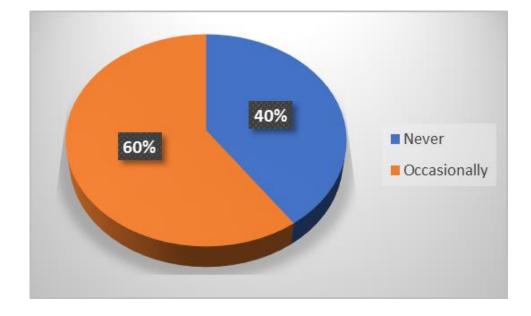

## **SURVEY**

Question 1. Do you have trouble staying focused on the present moment?

Number of responses: 678

Question 2. During work hours, do you have a hard time staying focused and concentrating on the task-at-hand?

Number of responses: 676

## SURVEY HEALTH & SOCIAL IMPLICATIONS

| Questions                                                                                            | Never   | Sometimes | Often   | Almost<br>always | Totals |
|------------------------------------------------------------------------------------------------------|---------|-----------|---------|------------------|--------|
| 1. Do you have trouble staying focused on the present moment?                                        | 258     | 292       | 95      | 33               | 678    |
|                                                                                                      | (38%)   | (43%)     | (14%)   | (5%)             | (100%) |
| 2. During work hours, do you have a hard time staying focused and concentrating on the task-at-hand? | 273     | 293       | 87      | 23               | 676    |
|                                                                                                      | (40.5%) | (43%)     | (13%)   | (3.5%)           | (100%) |
| 3. Do you feel like withdrawing from family, friends, and isolating yourself?                        | 280     | 273       | 91      | 34               | 678    |
|                                                                                                      | (41.5%) | (40%)     | (13.5%) | (5%)             | (100%) |
| 4. Do you feel irritable, annoyed, or angry over trivial issues?                                     | 184     | 347       | 110     | 35               | 676    |
|                                                                                                      | (27%)   | (51.5%)   | (16.5%) | (5%)             | (100%) |