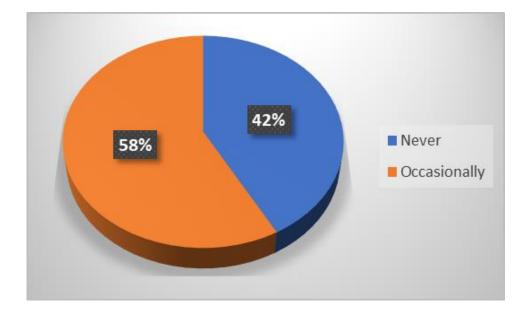

## SURVEY HEALTH & SOCIAL IMPLICATIONS

Question 3. Do you feel like withdrawing from family, friends, and isolating yourself?

Number of responses: 678

Question 4. Do you feel irritable, annoyed, or angry over trivial issues?

## SURVEY HEALTH & SOCIAL IMPLICATIONS

| Questions                                                                                            | Never   | Sometimes | Often   | Almost<br>always | Totals |
|------------------------------------------------------------------------------------------------------|---------|-----------|---------|------------------|--------|
| 1. Do you have trouble staying focused on the present moment?                                        | 258     | 292       | 95      | 33               | 678    |
|                                                                                                      | (38%)   | (43%)     | (14%)   | (5%)             | (100%) |
| 2. During work hours, do you have a hard time staying focused and concentrating on the task-at-hand? | 273     | 293       | 87      | 23               | 676    |
|                                                                                                      | (40.5%) | (43%)     | (13%)   | (3.5%)           | (100%) |
| 3. Do you feel like withdrawing from family, friends, and isolating yourself?                        | 280     | 273       | 91      | 34               | 678    |
|                                                                                                      | (41.5%) | (40%)     | (13.5%) | (5%)             | (100%) |
| 4. Do you feel irritable, annoyed, or angry over trivial issues?                                     | 184     | 347       | 110     | 35               | 676    |
|                                                                                                      | (27%)   | (51.5%)   | (16.5%) | (5%)             | (100%) |