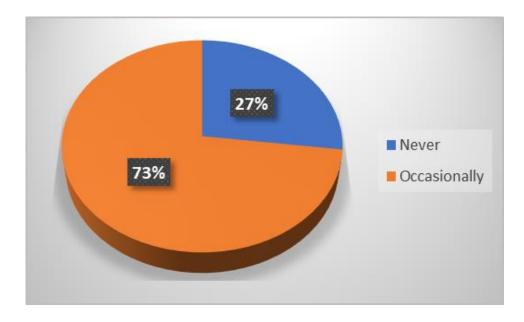

## SURVEY HEALTH & SOCIAL IMPLICATIONS

Question 3. Do you feel like withdrawing from family, friends, and isolating yourself?

Number of responses: 678

Question 4. Do you feel irritable, annoyed, or angry over trivial issues?

## SURVEY HEALTH & SOCIAL IMPLICATIONS

| Questions                                                                                            | Never   | Sometimes | Often   | Almost<br>always | Totals |
|------------------------------------------------------------------------------------------------------|---------|-----------|---------|------------------|--------|
| 1. Do you have trouble staying focused on the present moment?                                        | 258     | 292       | 95      | 33               | 678    |
|                                                                                                      | (38%)   | (43%)     | (14%)   | (5%)             | (100%) |
| 2. During work hours, do you have a hard time staying focused and concentrating on the task-at-hand? | 273     | 293       | 87      | 23               | 676    |
|                                                                                                      | (40.5%) | (43%)     | (13%)   | (3.5%)           | (100%) |
| 3. Do you feel like withdrawing from family, friends, and isolating yourself?                        | 280     | 273       | 91      | 34               | 678    |
|                                                                                                      | (41.5%) | (40%)     | (13.5%) | (5%)             | (100%) |
| 4. Do you feel irritable, annoyed, or angry over trivial issues?                                     | 184     | 347       | 110     | 35               | 676    |
|                                                                                                      | (27%)   | (51.5%)   | (16.5%) | (5%)             | (100%) |